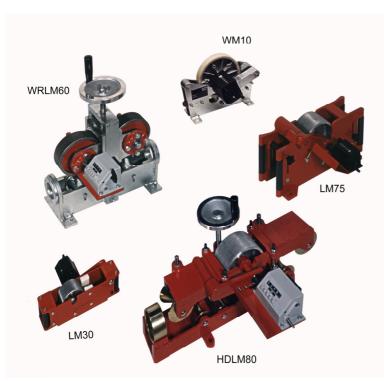

## LINEAR MEASURING METER

A comprehensive range of linear measuring meters to complement our programme of cable winding systems. The range is designed to cover all reel form materials including electrical cable, telephone cable, hose, wire, extrusions, covered and uncovered wire rope, fibre rope etc. The meters are fitted with a standard preset counter measuring in meters and tenths from 0 to 9999.9m. However these can be optionally replaced with other meters for measuring in ft/in, fathoms etc. In addition a range of electronic and preset meters are available to suit individual requirements.

| SELECTION CHART                  |                                                                     |                                                                                |                                                                     |                                                                          |                                                                          |                                                                      |
|----------------------------------|---------------------------------------------------------------------|--------------------------------------------------------------------------------|---------------------------------------------------------------------|--------------------------------------------------------------------------|--------------------------------------------------------------------------|----------------------------------------------------------------------|
| Model                            | LM10                                                                | LM 30                                                                          | LM 75                                                               | HDLM 80                                                                  | HDLM<br>100                                                              | WRLM<br>60                                                           |
|                                  |                                                                     |                                                                                |                                                                     |                                                                          |                                                                          |                                                                      |
| Material                         | Round<br>section<br>covered or<br>non-covered<br>cable, hose<br>etc | Covered or<br>non-covered<br>flexible<br>cable, hose<br>etc. of any<br>section | Covered or<br>non-covered<br>cable, hose,<br>etc. of any<br>section | Round<br>section<br>covered or<br>non-<br>covered<br>cable, hose<br>etc. | Round<br>section<br>covered or<br>non-<br>covered<br>cable, hose<br>etc. | Wire rope,<br>(covered or<br>non-<br>covered)<br>cable hose,<br>etc. |
| Range                            | 0.75mm -<br>14mm                                                    | 1.5mm-<br>30mm                                                                 | 6mm-75mm                                                            | 3mm-<br>80mm                                                             | 6mm-<br>100mm                                                            | 8mm-<br>60mm                                                         |
| Accuracy                         | Better than<br>1%                                                   | Better than<br>1%                                                              | Better than<br>1%                                                   | Better than<br>1/2%                                                      | Better than<br>1/2%                                                      | Better than<br>1/2%                                                  |
| Dimensio<br>ns (mm)<br>L x W x H |                                                                     | 290 x 220 x<br>130                                                             | 460 x 340 x<br>280                                                  | 700 x 410 x<br>490                                                       | 730 x 410 x<br>490                                                       | 430 x 350 x<br>570                                                   |
| Weight                           | 5.5kg                                                               | 3kg                                                                            | 12kg                                                                | 28kg                                                                     | 31kg                                                                     | 38kg                                                                 |