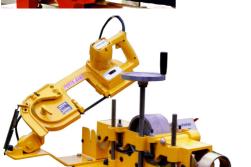

#### BS100 Electrically Driven Bandsaw Cable Cutter

Ideal for cutting all types of ferrous and nonferrous cable up to 80mm diameter. Provides a clean, accurate cut.