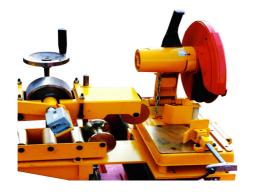

#### **High Speed Disc Cutter**

For use with wire rope and ferrous Electrical cable. A high speed abrasive disc cuts ferrous (including high tensile) and non-ferrous materials