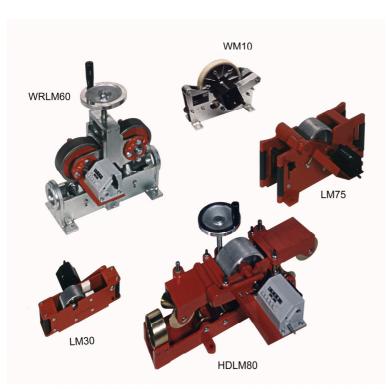

### LINEAR MEASURING METER

A comprehensive range of linear measuring meters to complement our programme of cable winding systems. The range is designed to cover all reel form materials including electrical cable, telephone cable, hose, wire, extrusions, covered and uncovered wire rope, fibre rope etc. The meters are fitted with a standard preset counter measuring in meters and tenths from 0 to 9999.9m. However these can be optionally replaced with other meters for measuring in ft/in, fathoms etc. In addition a range of electronic and preset meters are available to suit individual requirements.

| SELECTION CHART                  |                                                                     |                                                                                |                                                                     |                                                                          |                                                                          |                                                                      |
|----------------------------------|---------------------------------------------------------------------|--------------------------------------------------------------------------------|---------------------------------------------------------------------|--------------------------------------------------------------------------|--------------------------------------------------------------------------|----------------------------------------------------------------------|
| Model                            | LM10                                                                | LM 30                                                                          | LM 75                                                               | HDLM 80                                                                  | HDLM<br>100                                                              | WRLM<br>60                                                           |
|                                  |                                                                     |                                                                                |                                                                     |                                                                          |                                                                          |                                                                      |
| Material                         | Round<br>section<br>covered or<br>non-covered<br>cable, hose<br>etc | Covered or<br>non-covered<br>flexible<br>cable, hose<br>etc. of any<br>section | Covered or<br>non-covered<br>cable, hose,<br>etc. of any<br>section | Round<br>section<br>covered or<br>non-<br>covered<br>cable, hose<br>etc. | Round<br>section<br>covered or<br>non-<br>covered<br>cable, hose<br>etc. | Wire rope,<br>(covered or<br>non-<br>covered)<br>cable hose,<br>etc. |
| Range                            | 0.75mm -<br>14mm                                                    | 1.5mm-<br>30mm                                                                 | 6mm-75mm                                                            | 3mm-<br>80mm                                                             | 6mm-<br>100mm                                                            | 8mm-<br>60mm                                                         |
| Accuracy                         | Better than<br>1%                                                   | Better than<br>1%                                                              | Better than<br>1%                                                   | Better than<br>1/2%                                                      | Better than<br>1/2%                                                      | Better than<br>1/2%                                                  |
| Dimensio<br>ns (mm)<br>L x W x H |                                                                     | 290 x 220 x<br>130                                                             | 460 x 340 x<br>280                                                  | 700 x 410 x<br>490                                                       | 730 x 410 x<br>490                                                       | 430 x 350 x<br>570                                                   |
| Weight                           | 5.5kg                                                               | 3kg                                                                            | 12kg                                                                | 28kg                                                                     | 31kg                                                                     | 38kg                                                                 |