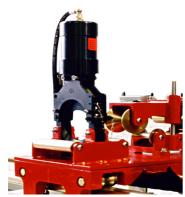

### HDHCC 100 HYDRAULIC CABLE CUTTER

Heavy duty hydraulic cable cutter fitted at the exit point of the linear measuring meter. By actuating a switch on the control panel, a hydraulic power pack energises the cylinder of the cable cutter quickly severing the cable.