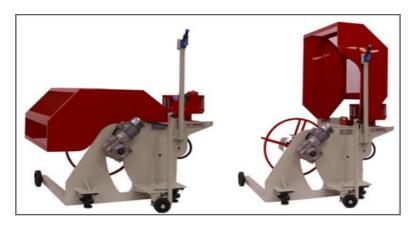

The SCW series may be adapted to suit client's on-line production applications. The example shown is fitted with a dancer control arm for synchronizing the motor speed with the process line. Automatic cable layering is also included to allow the machine to operate unattended and give a neat appearance to dispatch drums.

## **OPTIONAL EXTRAS AVAILABLE:**

- Motorized hydraulic pump in place of manual unit.
- Automatic cable layering.
- Cable cutters.

| DRUM CAPACITY |        |          |       |  |
|---------------|--------|----------|-------|--|
| Model         | Weight | Diameter | Width |  |
| SCW250        | 250kg  | 1100mm   | 650mm |  |
| SCW500        | 500kg  | 1100mm   | 650mm |  |