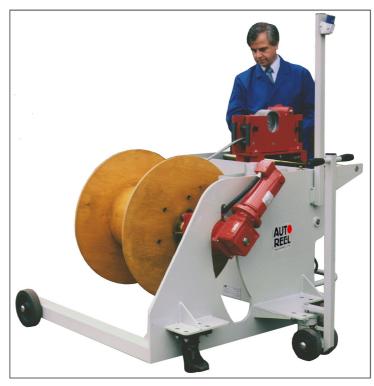

## SCW - SINGLE ARM CABLE WINDING MACHINES

The SCW range of single support cable winders are a compact unit with a surprisingly large handling capacity. They are suitable for any company concerned with the distribution, manufacture and users of cable, wire rope, flexible hose and other similar reel form materials.

The unique design enables a single operator to handle up to a 500 kg drum with ultimate ease and efficiency. Because the shaft is only supported at one end the other end is free for loading and unloading.

A manual linear traversing device and measuring meter are fitted allowing the operator to simultaneously measure and layer the cable neatly, giving an accurate cut and professional appearance to dispatch drums and coils.