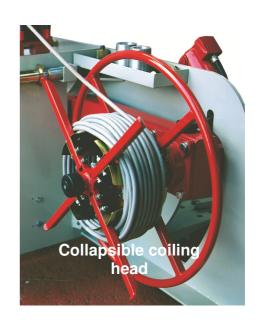

## STANDARD FEATURES ON SCW MACHINES:

- Electronically controlled variable speed motor.
- Hydraulic drum raise/lower.
- Collapsible coiling head.
- Manual linear traversing device.
- LM75 Linear measuring meter.
- Drum axle and collets for most drum types and sizes.
- Electrically Interlocked safety guard.
- Safety, dead man's control switch.