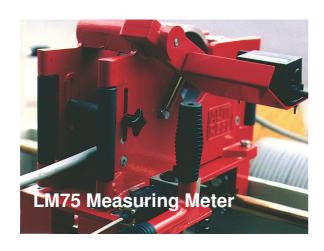

A manual linear traversing device and measuring meter are fitted allowing the operator to simultaneously measure and layer the cable neatly, giving an accurate cut and professional appearance to dispatch drums and coils.

## STANDARD FEATURES ON SCW MACHINES:

- Electronically controlled variable speed motor.
- Hydraulic drum raise/lower.
- Collapsible coiling head.
- Manual linear traversing device.
- LM75 Linear measuring meter.
- Drum axle and collets for most drum types and sizes.
- Electrically Interlocked safety guard.
- Safety, dead man's control switch.